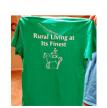

#### **DEVORE T-SHIRTS**

COLORS: ROYAL BLUE, GREEN, GREEN, GRAY
"CHOOSE ANIMALS OR MOUNTAINS

.S, M, L, XL = \$20 2X & 3X = \$25

ROYAL BLUE MOUNTAIN: M. L.2X

> GREEN MOUNTAIN 3X

GRAY ANIMAL: L, 3X

ROYAL BLUE ANIMAL M,3X

FOR ORDERS CALL KARAN SLOBOM (909)278-9896 OR
EMAIL: KARANSLOBOM@YAHOO.COM
PROVIDE NAME & TELEPHONE NUMBER. TO COMPLETE THE
ORDER GIVE THE SIZE, COLOR & STATE ANIMAL, OR MOUNTAIN

BRINGING FORTH THE CONSENSUS OF THE COMMUNITY. KEEPING YOU INFORMED