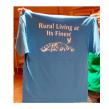

#### **DEVORE T-SHIRTS**

COLORS: ROYAL BLUE, GREEN, GREEN, GRAY
"CHOOSE ANIMALS OR MOUNTAINS

.S, M, L, XL = \$20 2X & 3X = \$25

ROYAL BLUE MOUNTAIN: M. L.2X

> GREEN MOUNTAIN 3X

GRAY ANIMAL: L, 3X

ROYAL BLUE ANIMAL M,3X

FOR ORDERS CALL KARAN SLOBOM (909)278-9896 OR
EMAIL: KARANSLOBOM@YAHOO.COM
PROVIDE NAME & TELEPHONE NUMBER. TO COMPLETE THE
ORDER GIVE THE SIZE, COLOR & STATE ANIMAL, OR MOUNTAIN

BRINGING FORTH THE CONSENSUS OF THE COMMUNITY. KEEPING YOU INFORMED