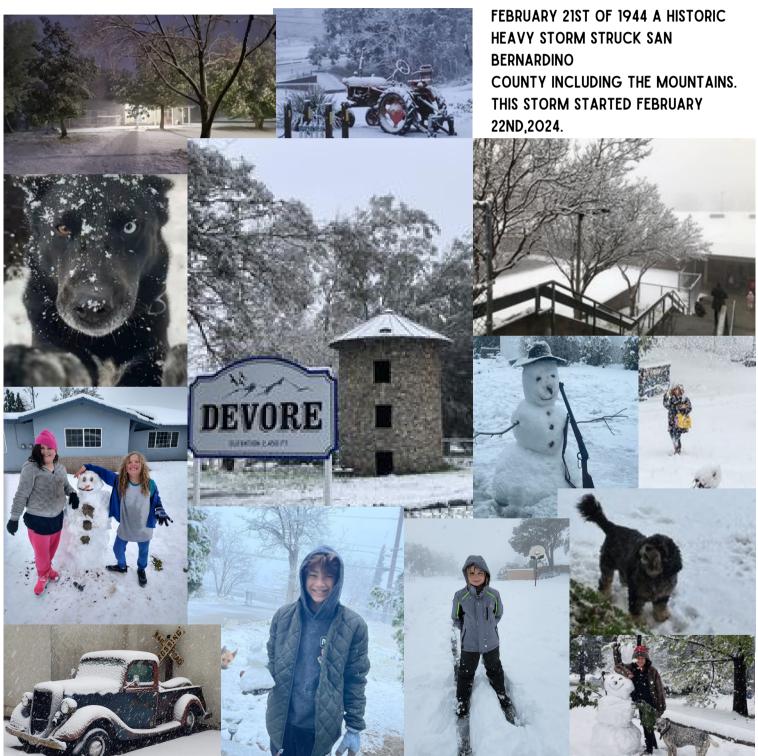

# **SNOW IN DEVORE**

BRINGING FORTH THE CONSENSUS OF THE COMMUNITY. KEEPING YOU INFORMED